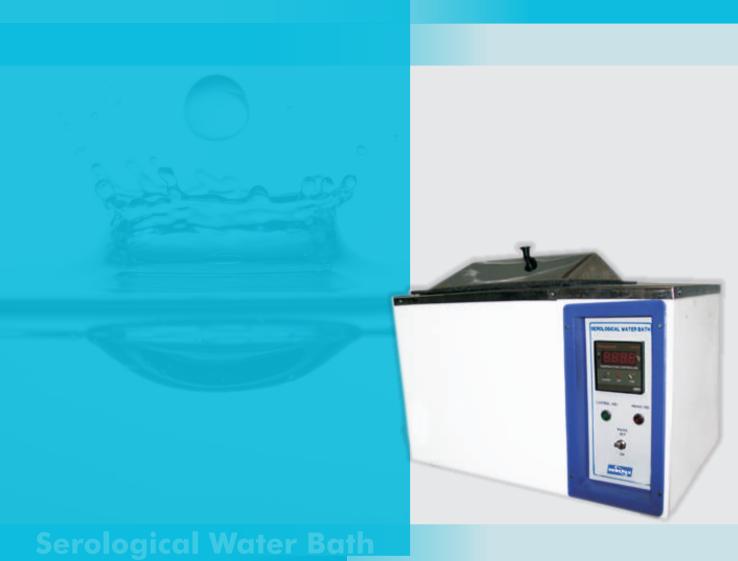

### Serological water bath

## Serological water bath

Our serological water baths are widely used for day to day bacteriological and varied laboratory applications requiring incubation as well as general tests and procedures in variety of researches and testing laboratories. Apart from that, these serological water baths have a variety of usages in tissue culture applications, enzyme reaction studies, growth observation studies, fermentation analysis and various other general and specialized applications in various laboratories.

Double wall construction, inner being made out of highly polished thick stainless steel and outer made out of mild steel sheet finished in stoving white enamel paint or staple mat colour combinations. The gap is filled with special glass wool for temp. insulation. The bath is provided with a drain cock to easily drain out the water and clean the chamber when required. A pyramidal shaped cover is provided.

### **Construction Details Serological Water bath:**

Our serological water baths are double walled convection heated units. Outer of our serological water baths is constructed out thick

PCRC steel sheet duly pre-treated with primers for rust proofing and painted with air drying paint/stove enamel/powder coating. The inside chamber of the unit is made of heavy gauge stainless steel sheet of grade ss-304 The unit is provided with top opening cover made of steel with steel concentric rings, The unit provided with one stainless steel racks