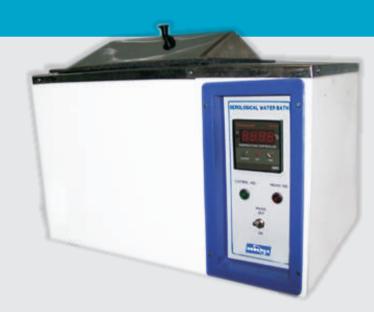

### Serological water bath

## Serological water bath

Our serological water baths are widely used for day to day bacteriological and varied laboratory applications requiring incubation as well as general tests and procedures in variety of researches and testing laboratories. Apart from that, these serological water baths have a variety of usages in tissue culture applications, enzyme reaction studies, growth observation studies, fermentation analysis and various other general and specialized applications in various laboratories.

Double wall construction, inner being made out of highly polished thick stainless steel and outer made out of mild steel sheet finished in stoving white enamel paint or staple mat colour combinations. The gap is filled with special glass wool for temp. insulation. The bath is provided with a drain cock to easily drain out the water and clean the chamber when required. A pyramidal shaped cover is provided.

### **Construction Details Serological Water bath:**

Our serological water baths are double walled convection heated units. Outer of our serological water baths is constructed out thick

PCRC steel sheet duly pre-treated with primers for rust proofing and painted with air drying paint/stove enamel/powder coating. The inside chamber of the unit is made of heavy gauge stainless steel sheet of grade ss-304 The unit is provided with top opening cover made of steel with steel concentric rings, The unit provided with one stainless steel racks